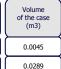

tent, harmonious and a crispy finish.

WINEMAKING PROCESS: Total destemming, soft skin maceration, alcoholic fermentation at 26°C. 30 days of cuvaison.

MATURATION: 18 months in new French oak barrels with customised toast.

**LONGEVITY:** > 20 years.

SERVING SUGGESTIONS: Excellent with delicacies based on grilled red meats or with sauces, fur or feathers game and also well-structured cheeses. Drink at 18°C.

## ANALYTICAL PARAMETERS:

Alcoholic level: 14.5 % **pH**: 3.45

Total acidity: 6.00 g/l Total sugars: 3.9 g/l

















































|   |                                | _      |
|---|--------------------------------|--------|
|   | Height<br>of the<br>pallet (m) |        |
| Γ | 1.30                           | $\Box$ |





5601271037006

PORTUGAL











| Number<br>of cases per<br>pallet |  |
|----------------------------------|--|
| 23 X 10 = 230                    |  |

10 x 3 = 30

| G. weight<br>of the<br>pallet (Kg) |
|------------------------------------|
| 600                                |

|               | Height<br>of the<br>pallet (m) |
|---------------|--------------------------------|
|               | 1.30                           |
| $\overline{}$ |                                |