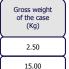

5601271037006

PORTUGAL

| Number<br>of cases per<br>pallet |  |
|----------------------------------|--|
| 23 X 10 = 230                    |  |

10 x 3 = 30

| G. weight<br>of the<br>pallet (Kg) |
|------------------------------------|
| 600                                |