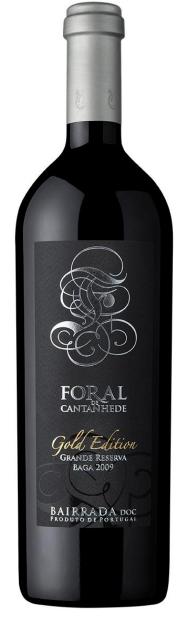

Gold Edition

Grande Reserva 2009

**CLASSIFICATION:** D.O.C.

**REGION:** Bairrada

WINE TYPE: Red wine

**GRAPE VARIETY:** 100% Baga WINEMAKER: Osvaldo Amado

**ASPECT:** Limpid

**COLOUR:** An intense grenade colour with abundant violaceous tones.

FLAVOUR: Intense and complex, it reveals nobility due to the marriage between the distinct fruit of the wine and the notes resulting from the ageing in French oak barrels.

TASTE: Intense, a soft start with a distinct volume in the mouth, elegant, persistent, harmonious and a crispy finish.

WINEMAKING PROCESS: Total destemming, soft skin maceration, alcoholic fermentation at 26°C. 30 days of cuvaison.

MATURATION: 18 months in new French oak barrels with customised toast.

**LONGEVITY:** > 20 years.

SERVING SUGGESTIONS: Excellent with delicacies based on grilled red meats or with sauces, fur or feathers game and also well-structured cheeses. Drink at 18°C.

## ANALYTICAL PARAMETERS:

Alcoholic level: 14.5 % **pH**: 3.45

Total acidity: 6.00 g/l Total sugars: 3.9 g/l

|   |                                | _      |
|---|--------------------------------|--------|
|   | Height<br>of the<br>pallet (m) |        |
| Γ | 1.30                           | $\Box$ |