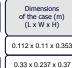

istent, harmonious and a crispy finish.

WINEMAKING PROCESS: Total destemming, soft skin maceration, alcoholic fermentation at 26°C. 30 days of cuvaison.

MATURATION: 18 months in new French oak barrels with customised toast.

**LONGEVITY:** > 20 years.

SERVING SUGGESTIONS: Excellent with delicacies based on grilled red meats or with sauces, fur or feathers game and also well-structured cheeses. Drink at 18°C.

## ANALYTICAL PARAMETERS:

Alcoholic level: 14.5 % **pH**: 3.45

Total acidity: 6.00 g/l Total sugars: 3.9 g/l

















































|   |                                | _      |
|---|--------------------------------|--------|
|   | Height<br>of the<br>pallet (m) |        |
| Γ | 1.30                           | $\Box$ |





5601271037006

PORTUGAL











| Number<br>of cases per<br>pallet |  |
|----------------------------------|--|
| 23 X 10 = 230                    |  |

10 x 3 = 30

| G. weight<br>of the<br>pallet (Kg) |
|------------------------------------|
| 600                                |

|               | Height<br>of the<br>pallet (m) |
|---------------|--------------------------------|
|               | 1.30                           |
| $\overline{}$ |                                |